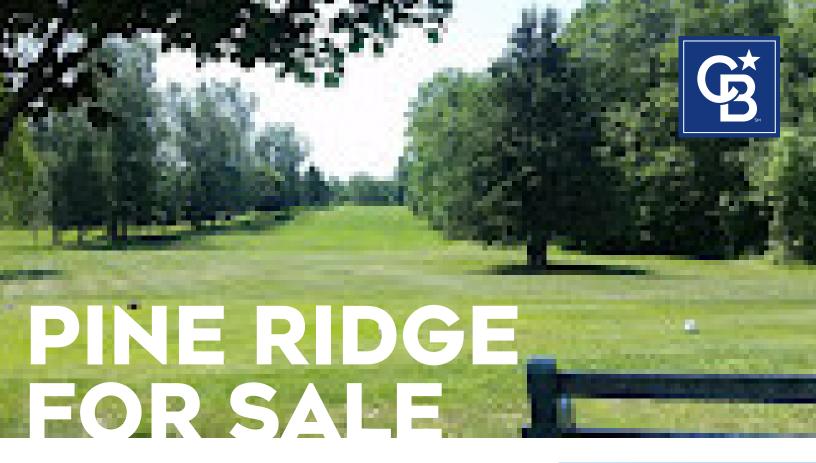

## PINE RIDGE GOLF COURSE | WARKWORTH

3.3 Million

PINE RIDGE GOLF COURSE in Warkworth is FOR SALE

Pine Ridge is 18 holes of FUN cottage golf. Although the course is well looked after and in good shape, Golf is just a portion of what the property has to offer. Imagine a golf course with a MOBLIE HOME COMMUNITY or a 3 SEASON TRAILER PARK on site. Start your own community. Mobile homes are the hottest accommodation on the market. The area that is usable is large enough to keep the course as a 12 hole golf course and have 100 plus mobiles. OR keep the 18 holes and lessen the residents. The clubhouse has been well maintained and can host golf tournaments or weddings of up 250 people. The course at present has a good membership and could be grown greatly. You would own your own fleet of club car golf carts and some very well maintained equipment for grounds work. There is a home that is beside the course and could be purchased for the new owner. Call me immediately to see the property as this will not be available for long. 3.3 million