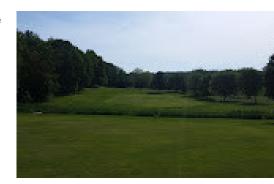

## PINE RIDGE GOLF COURSE | WARKWORTH

3.3 Million

PINE RIDGE GOLF COURSE in Warkworth is FOR SALE

Pine Ridge is 18 holes of FUN cottage golf. Although the course is well looked after and in good shape, Golf is just a portion of what the property has to offer. Imagine a golf course with a MOBLIE HOME COMMUNITY or a 3 SEASON TRAILER PARK on site. Start your own community. Mobile homes are the hottest accommodation on the market. The area that is usable is large enough to keep the course as a 12 hole golf course and have 100 plus mobiles. OR keep the 18 holes and lessen the residents. The clubhouse has been well maintained and can host golf tournaments or weddings of up 250 people. The course at present has a good membership and could be grown greatly. You would own your own fleet of club car golf carts and some very well maintained equipment for grounds work. There is a home that is beside the course and could be purchased for the new owner. Call me immediately to see the property as this will not be available for long. 3.3 million