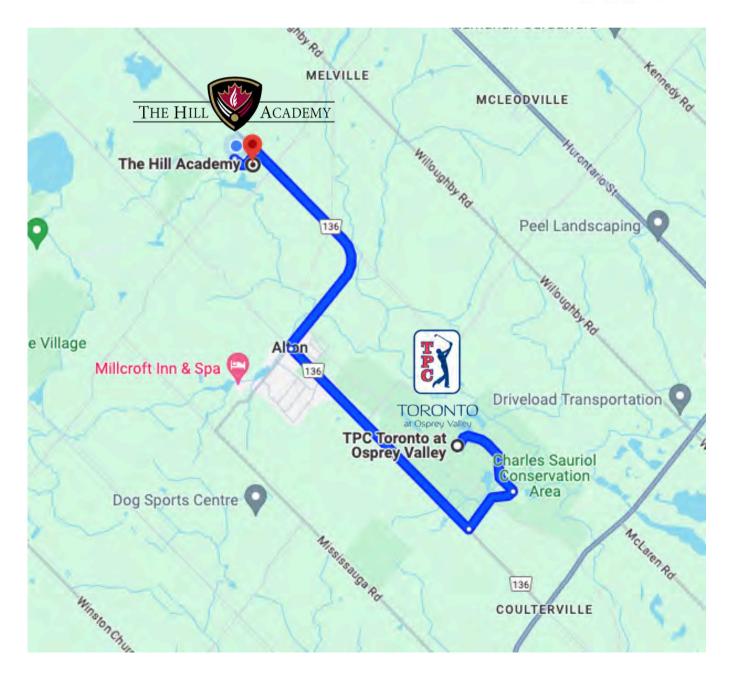

## PGA CANADA WOMEN'S CHAMPIONSHIP EXCLUSIVE:

Exclusive Rate: \$450+HST for duration of the event (check-in: July 2/check-out: July 5)

The Hill Academy is located a short 8 KM drive from TPC Toronto at Osprey Valley