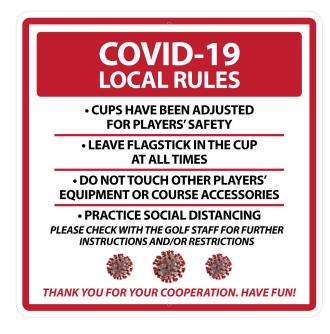

## **#SafeGolf Signage**COVID-19 Local Rules Sign

Lets golfers know the precautions you've taken to help keep them safe.

COVID-19 Local Rules Sign 10" x 15" MPCUS1015 with logo MPCUS1015-L

COVID-19 Local Rules Sign 12" X 12" MPCUS1212 with logo MPCUS1212-L GENERIC SOCIAL DISTANCE 12" X 12" MPSDS1212 with logo MPSDS1212-L