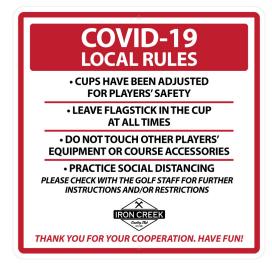

## **#SafeGolf Signage**COVID-19 Local Rules Sign

Lets golfers know the precautions you've taken to help keep them safe.

COVID-19 Local Rules Sign 10" x 15" MPCUS1015 with logo MPCUS1015-L

COVID-19 Local Rules Sign 12" X 12" MPCUS1212 with logo MPCUS1212-L GENERIC SOCIAL DISTANCE 12" X 12" MPSDS1212 with logo MPSDS1212-L