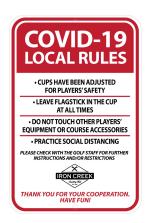

## **#SafeGolf Signage**COVID-19 Local Rules Sign

Lets golfers know the precautions you've taken to help keep them safe.

COVID-19 Local Rules Sign 10" x 15" MPCUS1015 with logo MPCUS1015-L

COVID-19 Local Rules Sign 12" X 12" MPCUS1212 with logo MPCUS1212-L GENERIC SOCIAL DISTANCE 12" X 12" MPSDS1212 with logo MPSDS1212-L