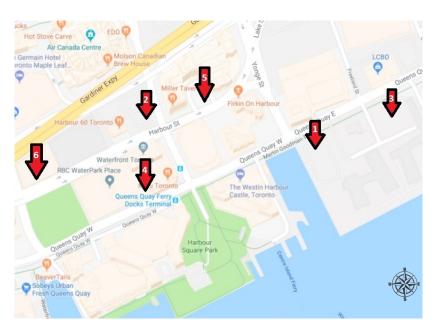

## 24 HR OUTDOOR LOTS:

- 1. SP PLUS Parking —7 Queens Quay E
- 2. CANADA AUTO PARKS Parking 30 Bay St.
- 3. TARGET Park—39 Queens Quay E

## 24 HR INDOOR GARAGE:

- PARKLINK Go Park-Waterpark Place 128 Queens Quay W (between Bay St. & York St.)
- 5. PARKLINK Convention Centre Parking 2 Lake Shore Blvd E
- IMPARK One York—87-89 Harbour St.